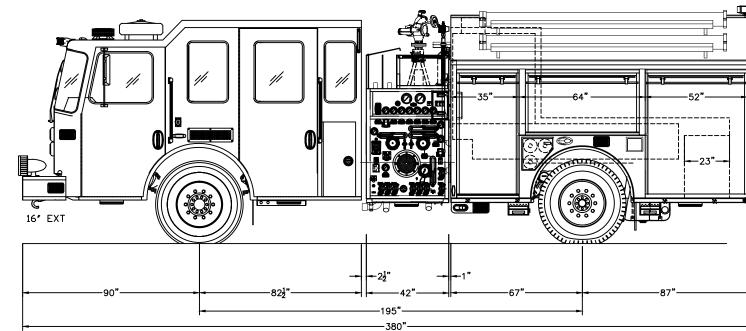

₽ 圇 \*Q 0 28 ନ୍ଥି ×0\* \_\_\_\_ \_ <u>کے</u> 0"

|          | CHASSIS                                                                                                                                                                                                                                                                                                                                               | -          |
|----------|-------------------------------------------------------------------------------------------------------------------------------------------------------------------------------------------------------------------------------------------------------------------------------------------------------------------------------------------------------|------------|
|          | CHASSIS: 100"W KME PREDATOR 4X2                                                                                                                                                                                                                                                                                                                       |            |
|          | CAB: X-LFD WITH 10" RAISED ROOF<br>ENGINE: CUMMINS ISX12 500 HP<br>TRANSMISSION: ALLISON 4000EVS                                                                                                                                                                                                                                                      |            |
|          | TRANSMISSION: ALLISON 4000EVS<br>FRONT AXLE: 22,500 LB<br>REAR AXLE: 27,000 LB                                                                                                                                                                                                                                                                        |            |
|          | REAR AXLE: 27,000 LB                                                                                                                                                                                                                                                                                                                                  |            |
|          | PUMP                                                                                                                                                                                                                                                                                                                                                  |            |
|          | PUMP: HALE 175 1750 GPM SINGLE STAGE                                                                                                                                                                                                                                                                                                                  |            |
|          | INTAKES<br>DRIVER SIDE: 6" & 2-1/2"                                                                                                                                                                                                                                                                                                                   |            |
|          | DRIVER SIDE: 6" & 2-1/2"<br>OFFICER SIDE: 6" & 2 1/2"<br>FRONT: N/A                                                                                                                                                                                                                                                                                   |            |
|          | REAR: 4" OS                                                                                                                                                                                                                                                                                                                                           |            |
|          | DISCHARGES<br>DRIVER SIDE: (2) 2-1/2"                                                                                                                                                                                                                                                                                                                 |            |
|          | OFFICER SIDE: (1) 4" & (1) $2-1/2"$ FRONT: (1) $2 1/2"$                                                                                                                                                                                                                                                                                               |            |
|          | $\begin{array}{rcl} \underline{\text{DISCHARGES}} \\ \hline \text{DRIVER SIDE: (2)} & 2-1/2" \\ \hline \text{OFFICER SIDE: (1)} & 4" & & (1) & 2-1/2" \\ \hline \text{FRONT: (1)} & 2 & 1/2" \\ \hline \text{REAR: (1)} & 2 & 1/2" \\ \hline \text{DECK GUN: (1)} & 3" \\ \hline \text{OTHER: (2)} & 1 & 3/4" \\ \hline \text{CROSSLAYS} \end{array}$ |            |
|          | (1) 2 1/2" OS FRONT HOSE BED                                                                                                                                                                                                                                                                                                                          |            |
| <br>114" | (1) 2 1/2" DS FRONT HOSE BED                                                                                                                                                                                                                                                                                                                          |            |
|          | TANK                                                                                                                                                                                                                                                                                                                                                  |            |
|          | TANK: POLY<br>WATER: 750 GALLONS                                                                                                                                                                                                                                                                                                                      |            |
|          | WATER: 750 GALLONS<br>Foam: N/A<br>Extra fills: N/A                                                                                                                                                                                                                                                                                                   |            |
|          | DUMPS: N/A                                                                                                                                                                                                                                                                                                                                            |            |
|          | BODY                                                                                                                                                                                                                                                                                                                                                  |            |
| +        | BODY TYPE: 154" FLEX<br>MATERIAL: 12 GA 304L SS                                                                                                                                                                                                                                                                                                       |            |
|          | COMPARTMENTATION                                                                                                                                                                                                                                                                                                                                      |            |
|          | DRIVER SIDE: FULL HEIGHT/SPLIT DEPTH<br>OFFICER SIDE: 3/4 HEIGHT/SPLIT DEPTH                                                                                                                                                                                                                                                                          |            |
| -        | HOSEBED<br>DIVIDERS: TWO (2)                                                                                                                                                                                                                                                                                                                          |            |
|          | HOSE LOAD: CUSTOMER SPECIFIED                                                                                                                                                                                                                                                                                                                         |            |
| <u>+</u> |                                                                                                                                                                                                                                                                                                                                                       |            |
| Ī        |                                                                                                                                                                                                                                                                                                                                                       |            |
|          | MISC                                                                                                                                                                                                                                                                                                                                                  |            |
|          | GENERATOR: N/A<br>FOAM SYSTEM: N/A                                                                                                                                                                                                                                                                                                                    |            |
| 72" 100" | FUAM SISIEM: N/A                                                                                                                                                                                                                                                                                                                                      |            |
|          |                                                                                                                                                                                                                                                                                                                                                       |            |
|          | CUSTOMER APPROVAL:                                                                                                                                                                                                                                                                                                                                    |            |
|          | NAME:                                                                                                                                                                                                                                                                                                                                                 |            |
|          |                                                                                                                                                                                                                                                                                                                                                       | —          |
|          | TITLE:                                                                                                                                                                                                                                                                                                                                                |            |
|          | DATE:                                                                                                                                                                                                                                                                                                                                                 |            |
|          |                                                                                                                                                                                                                                                                                                                                                       |            |
|          | THIS DRAWING IS A GENERAL CONFIGURATION AND MAY<br>NECESSARILY REFLECT ALL CONTRACTUAL REQUIREMENTS                                                                                                                                                                                                                                                   | S.         |
|          | CONTRACT SPECIFICATIONS SHALL PREVAIL OVER DRAW                                                                                                                                                                                                                                                                                                       | ING        |
|          |                                                                                                                                                                                                                                                                                                                                                       |            |
| _        | D   9/19/2016   UPDATED HOSE LOAD     C   9/13/2016   REVISED PER LAYOUTS                                                                                                                                                                                                                                                                             | MJH        |
| ≞        | C   9/13/2016   REVISED PER LAYOUTS     B   7/21/2016   REVISED PER BODY RELEASE                                                                                                                                                                                                                                                                      | MJH<br>MJH |
|          | A 3/2/2016 REVISED PER PRE-CON                                                                                                                                                                                                                                                                                                                        | MJH        |
|          | SYM DATE REVISION DESCRIPTION                                                                                                                                                                                                                                                                                                                         | APP'D      |
|          | SALES ENGINEER : MATT HIGGINS                                                                                                                                                                                                                                                                                                                         |            |
|          |                                                                                                                                                                                                                                                                                                                                                       |            |
|          |                                                                                                                                                                                                                                                                                                                                                       |            |
| _        | <u>KME)</u>                                                                                                                                                                                                                                                                                                                                           |            |
|          | KOVATCH                                                                                                                                                                                                                                                                                                                                               |            |
|          | KOVATCH MOBILE EQUIPMENT<br>ONE INDUSTRIAL COMPLEX - NESQUEHONING, PA 18240                                                                                                                                                                                                                                                                           |            |
|          | ONE INDUSTRIAL COMPLEX - NESQUEHONING, PA 18240<br>DIMENSIGNS ARE APPROXIMATE & MAY VARY DUE TO BUILD ADJUSTM                                                                                                                                                                                                                                         | 1ENTS      |
| 8"       | DATE SCALE DWG SIZE DRAWN BY J.J.M<br>01/15/2016 1"=24" D APPRIVED BY MH                                                                                                                                                                                                                                                                              |            |
| -        | KME CUSTOM PUMPER                                                                                                                                                                                                                                                                                                                                     |            |
|          |                                                                                                                                                                                                                                                                                                                                                       |            |
| -        | NYACK, NY                                                                                                                                                                                                                                                                                                                                             |            |
|          | GSO#10342 – 43                                                                                                                                                                                                                                                                                                                                        |            |