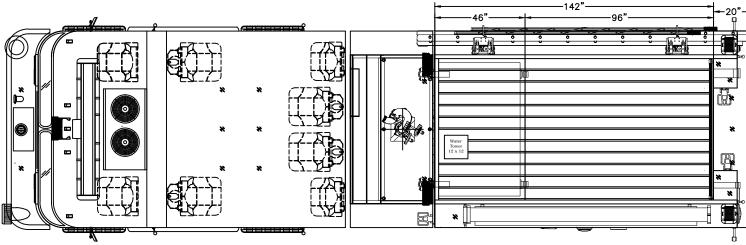

₽ 圇 \*Q 0 28 ନ୍ଥି ×0\* \_\_\_\_ \_ <u>کے</u> 0"

|          | CHASSIS                                                                                                                                                                                                                                                                                                                                               | -          |
|----------|-------------------------------------------------------------------------------------------------------------------------------------------------------------------------------------------------------------------------------------------------------------------------------------------------------------------------------------------------------|------------|
|          | CHASSIS: 100"W KME PREDATOR 4X2                                                                                                                                                                                                                                                                                                                       |            |
|          | CAB: X-LFD WITH 10" RAISED ROOF<br>ENGINE: CUMMINS ISX12 500 HP<br>TRANSMISSION: ALLISON 4000EVS                                                                                                                                                                                                                                                      |            |
|          | TRANSMISSION: ALLISON 4000EVS<br>FRONT AXLE: 22,500 LB<br>REAR AXLE: 27,000 LB                                                                                                                                                                                                                                                                        |            |
|          | REAR AXLE: 27,000 LB                                                                                                                                                                                                                                                                                                                                  |            |
|          | PUMP                                                                                                                                                                                                                                                                                                                                                  |            |
|          | PUMP: HALE 175 1750 GPM SINGLE STAGE                                                                                                                                                                                                                                                                                                                  |            |
|          | INTAKES<br>DRIVER SIDE: 6" & 2-1/2"                                                                                                                                                                                                                                                                                                                   |            |
|          | DRIVER SIDE: 6" & 2-1/2"<br>OFFICER SIDE: 6" & 2 1/2"<br>FRONT: N/A                                                                                                                                                                                                                                                                                   |            |
|          | REAR: 4" OS                                                                                                                                                                                                                                                                                                                                           |            |
|          | DISCHARGES<br>DRIVER SIDE: (2) 2-1/2"                                                                                                                                                                                                                                                                                                                 |            |
|          | OFFICER SIDE: (1) 4" & (1) $2-1/2"$ FRONT: (1) $2 1/2"$                                                                                                                                                                                                                                                                                               |            |
|          | $\begin{array}{rcl} \underline{\text{DISCHARGES}} \\ \hline \text{DRIVER SIDE: (2)} & 2-1/2" \\ \hline \text{OFFICER SIDE: (1)} & 4" & & (1) & 2-1/2" \\ \hline \text{FRONT: (1)} & 2 & 1/2" \\ \hline \text{REAR: (1)} & 2 & 1/2" \\ \hline \text{DECK GUN: (1)} & 3" \\ \hline \text{OTHER: (2)} & 1 & 3/4" \\ \hline \text{CROSSLAYS} \end{array}$ |            |
|          | (1) 2 1/2" OS FRONT HOSE BED                                                                                                                                                                                                                                                                                                                          |            |
| <br>114" | (1) 2 1/2" DS FRONT HOSE BED                                                                                                                                                                                                                                                                                                                          |            |
|          | TANK                                                                                                                                                                                                                                                                                                                                                  |            |
|          | TANK: POLY<br>WATER: 750 GALLONS                                                                                                                                                                                                                                                                                                                      |            |
|          | WATER: 750 GALLONS<br>Foam: N/A<br>Extra fills: N/A                                                                                                                                                                                                                                                                                                   |            |
|          | DUMPS: N/A                                                                                                                                                                                                                                                                                                                                            |            |
|          | BODY                                                                                                                                                                                                                                                                                                                                                  |            |
| +        | BODY TYPE: 154" FLEX<br>MATERIAL: 12 GA 304L SS                                                                                                                                                                                                                                                                                                       |            |
|          | COMPARTMENTATION                                                                                                                                                                                                                                                                                                                                      |            |
|          | DRIVER SIDE: FULL HEIGHT/SPLIT DEPTH<br>OFFICER SIDE: 3/4 HEIGHT/SPLIT DEPTH                                                                                                                                                                                                                                                                          |            |
| -        | HOSEBED<br>DIVIDERS: TWO (2)                                                                                                                                                                                                                                                                                                                          |            |
|          | HOSE LOAD: CUSTOMER SPECIFIED                                                                                                                                                                                                                                                                                                                         |            |
| <u>+</u> |                                                                                                                                                                                                                                                                                                                                                       |            |
| Ī        |                                                                                                                                                                                                                                                                                                                                                       |            |
|          | MISC                                                                                                                                                                                                                                                                                                                                                  |            |
|          | GENERATOR: N/A<br>FOAM SYSTEM: N/A                                                                                                                                                                                                                                                                                                                    |            |
| 72" 100" | FUAM SISIEM: N/A                                                                                                                                                                                                                                                                                                                                      |            |
|          |                                                                                                                                                                                                                                                                                                                                                       |            |
|          | CUSTOMER APPROVAL:                                                                                                                                                                                                                                                                                                                                    |            |
|          | NAME:                                                                                                                                                                                                                                                                                                                                                 |            |
|          |                                                                                                                                                                                                                                                                                                                                                       | —          |
|          | TITLE:                                                                                                                                                                                                                                                                                                                                                |            |
|          | DATE:                                                                                                                                                                                                                                                                                                                                                 |            |
|          |                                                                                                                                                                                                                                                                                                                                                       |            |
|          | THIS DRAWING IS A GENERAL CONFIGURATION AND MAY<br>NECESSARILY REFLECT ALL CONTRACTUAL REQUIREMENTS                                                                                                                                                                                                                                                   | S.         |
|          | CONTRACT SPECIFICATIONS SHALL PREVAIL OVER DRAW                                                                                                                                                                                                                                                                                                       | ING        |
|          |                                                                                                                                                                                                                                                                                                                                                       |            |
| _        | D   9/19/2016   UPDATED HOSE LOAD     C   9/13/2016   REVISED PER LAYOUTS                                                                                                                                                                                                                                                                             | MJH        |
| ≞        | C   9/13/2016   REVISED PER LAYOUTS     B   7/21/2016   REVISED PER BODY RELEASE                                                                                                                                                                                                                                                                      | MJH<br>MJH |
|          | A 3/2/2016 REVISED PER PRE-CON                                                                                                                                                                                                                                                                                                                        | MJH        |
|          | SYM DATE REVISION DESCRIPTION                                                                                                                                                                                                                                                                                                                         | APP'D      |
|          | SALES ENGINEER : MATT HIGGINS                                                                                                                                                                                                                                                                                                                         |            |
|          |                                                                                                                                                                                                                                                                                                                                                       |            |
|          |                                                                                                                                                                                                                                                                                                                                                       |            |
| _        | <u>KME)</u>                                                                                                                                                                                                                                                                                                                                           |            |
|          | KOVATCH                                                                                                                                                                                                                                                                                                                                               |            |
|          | KOVATCH MOBILE EQUIPMENT<br>ONE INDUSTRIAL COMPLEX - NESQUEHONING, PA 18240                                                                                                                                                                                                                                                                           |            |
|          | ONE INDUSTRIAL COMPLEX - NESQUEHONING, PA 18240<br>DIMENSIGNS ARE APPROXIMATE & MAY VARY DUE TO BUILD ADJUSTM                                                                                                                                                                                                                                         | 1ENTS      |
| 8"       | DATE SCALE DWG SIZE DRAWN BY J.J.M<br>01/15/2016 1"=24" D APPRIVED BY MH                                                                                                                                                                                                                                                                              |            |
| -        | KME CUSTOM PUMPER                                                                                                                                                                                                                                                                                                                                     |            |
|          |                                                                                                                                                                                                                                                                                                                                                       |            |
| -        | NYACK, NY                                                                                                                                                                                                                                                                                                                                             |            |
|          | GSO#10342 – 43                                                                                                                                                                                                                                                                                                                                        |            |