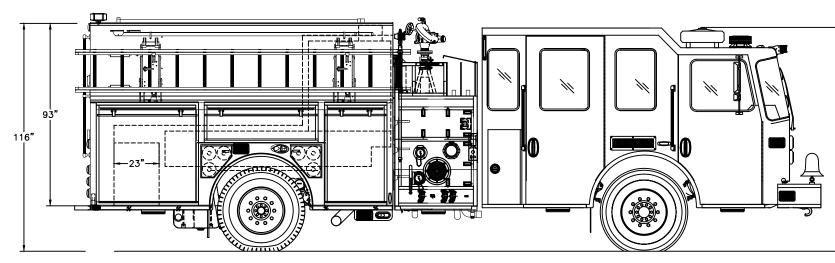

₽ 圇 \*Q 0 28 ନ୍ଥି ×0\* \_\_\_\_ \_ <u>کے</u> 0"

|          | CHASSIS                                                                                                                                                                                                                                                                                                                                               | -          |
|----------|-------------------------------------------------------------------------------------------------------------------------------------------------------------------------------------------------------------------------------------------------------------------------------------------------------------------------------------------------------|------------|
|          | CHASSIS: 100"W KME PREDATOR 4X2                                                                                                                                                                                                                                                                                                                       |            |
|          | CAB: X-LFD WITH 10" RAISED ROOF<br>ENGINE: CUMMINS ISX12 500 HP<br>TRANSMISSION: ALLISON 4000EVS                                                                                                                                                                                                                                                      |            |
|          | TRANSMISSION: ALLISON 4000EVS<br>FRONT AXLE: 22,500 LB<br>REAR AXLE: 27,000 LB                                                                                                                                                                                                                                                                        |            |
|          | REAR AXLE: 27,000 LB                                                                                                                                                                                                                                                                                                                                  |            |
|          | PUMP                                                                                                                                                                                                                                                                                                                                                  |            |
|          | PUMP: HALE 175 1750 GPM SINGLE STAGE                                                                                                                                                                                                                                                                                                                  |            |
|          | INTAKES<br>DRIVER SIDE: 6" & 2-1/2"                                                                                                                                                                                                                                                                                                                   |            |
|          | DRIVER SIDE: 6" & 2-1/2"<br>OFFICER SIDE: 6" & 2 1/2"<br>FRONT: N/A                                                                                                                                                                                                                                                                                   |            |
|          | REAR: 4" OS                                                                                                                                                                                                                                                                                                                                           |            |
|          | DISCHARGES<br>DRIVER SIDE: (2) 2-1/2"                                                                                                                                                                                                                                                                                                                 |            |
|          | OFFICER SIDE: (1) 4" & (1) $2-1/2"$ FRONT: (1) $2 1/2"$                                                                                                                                                                                                                                                                                               |            |
|          | $\begin{array}{rcl} \underline{\text{DISCHARGES}} \\ \hline \text{DRIVER SIDE: (2)} & 2-1/2" \\ \hline \text{OFFICER SIDE: (1)} & 4" & & (1) & 2-1/2" \\ \hline \text{FRONT: (1)} & 2 & 1/2" \\ \hline \text{REAR: (1)} & 2 & 1/2" \\ \hline \text{DECK GUN: (1)} & 3" \\ \hline \text{OTHER: (2)} & 1 & 3/4" \\ \hline \text{CROSSLAYS} \end{array}$ |            |
|          | (1) 2 1/2" OS FRONT HOSE BED                                                                                                                                                                                                                                                                                                                          |            |
| <br>114" | (1) 2 1/2" DS FRONT HOSE BED                                                                                                                                                                                                                                                                                                                          |            |
|          | TANK                                                                                                                                                                                                                                                                                                                                                  |            |
|          | TANK: POLY<br>WATER: 750 GALLONS                                                                                                                                                                                                                                                                                                                      |            |
|          | WATER: 750 GALLONS<br>Foam: N/A<br>Extra fills: N/A                                                                                                                                                                                                                                                                                                   |            |
|          | DUMPS: N/A                                                                                                                                                                                                                                                                                                                                            |            |
|          | BODY                                                                                                                                                                                                                                                                                                                                                  |            |
| +        | BODY TYPE: 154" FLEX<br>MATERIAL: 12 GA 304L SS                                                                                                                                                                                                                                                                                                       |            |
|          | COMPARTMENTATION                                                                                                                                                                                                                                                                                                                                      |            |
|          | DRIVER SIDE: FULL HEIGHT/SPLIT DEPTH<br>OFFICER SIDE: 3/4 HEIGHT/SPLIT DEPTH                                                                                                                                                                                                                                                                          |            |
| -        | HOSEBED<br>DIVIDERS: TWO (2)                                                                                                                                                                                                                                                                                                                          |            |
|          | HOSE LOAD: CUSTOMER SPECIFIED                                                                                                                                                                                                                                                                                                                         |            |
| <u>+</u> |                                                                                                                                                                                                                                                                                                                                                       |            |
| Ī        |                                                                                                                                                                                                                                                                                                                                                       |            |
|          | MISC                                                                                                                                                                                                                                                                                                                                                  |            |
|          | GENERATOR: N/A<br>FOAM SYSTEM: N/A                                                                                                                                                                                                                                                                                                                    |            |
| 72" 100" | FUAM SISIEM: N/A                                                                                                                                                                                                                                                                                                                                      |            |
|          |                                                                                                                                                                                                                                                                                                                                                       |            |
|          | CUSTOMER APPROVAL:                                                                                                                                                                                                                                                                                                                                    |            |
|          | NAME:                                                                                                                                                                                                                                                                                                                                                 |            |
|          |                                                                                                                                                                                                                                                                                                                                                       | —          |
|          | TITLE:                                                                                                                                                                                                                                                                                                                                                |            |
|          | DATE:                                                                                                                                                                                                                                                                                                                                                 |            |
|          |                                                                                                                                                                                                                                                                                                                                                       |            |
|          | THIS DRAWING IS A GENERAL CONFIGURATION AND MAY<br>NECESSARILY REFLECT ALL CONTRACTUAL REQUIREMENTS                                                                                                                                                                                                                                                   | S.         |
|          | CONTRACT SPECIFICATIONS SHALL PREVAIL OVER DRAW                                                                                                                                                                                                                                                                                                       | ING        |
|          |                                                                                                                                                                                                                                                                                                                                                       |            |
| _        | D   9/19/2016   UPDATED HOSE LOAD     C   9/13/2016   REVISED PER LAYOUTS                                                                                                                                                                                                                                                                             | MJH        |
| ≞        | C   9/13/2016   REVISED PER LAYOUTS     B   7/21/2016   REVISED PER BODY RELEASE                                                                                                                                                                                                                                                                      | MJH<br>MJH |
|          | A 3/2/2016 REVISED PER PRE-CON                                                                                                                                                                                                                                                                                                                        | MJH        |
|          | SYM DATE REVISION DESCRIPTION                                                                                                                                                                                                                                                                                                                         | APP'D      |
|          | SALES ENGINEER : MATT HIGGINS                                                                                                                                                                                                                                                                                                                         |            |
|          |                                                                                                                                                                                                                                                                                                                                                       |            |
|          |                                                                                                                                                                                                                                                                                                                                                       |            |
| _        | <u>KME)</u>                                                                                                                                                                                                                                                                                                                                           |            |
|          | KOVATCH                                                                                                                                                                                                                                                                                                                                               |            |
|          | KOVATCH MOBILE EQUIPMENT<br>ONE INDUSTRIAL COMPLEX - NESQUEHONING, PA 18240                                                                                                                                                                                                                                                                           |            |
|          | ONE INDUSTRIAL COMPLEX - NESQUEHONING, PA 18240<br>DIMENSIGNS ARE APPROXIMATE & MAY VARY DUE TO BUILD ADJUSTM                                                                                                                                                                                                                                         | 1ENTS      |
| 8"       | DATE SCALE DWG SIZE DRAWN BY J.J.M<br>01/15/2016 1"=24" D APPRIVED BY MH                                                                                                                                                                                                                                                                              |            |
| -        | KME CUSTOM PUMPER                                                                                                                                                                                                                                                                                                                                     |            |
|          |                                                                                                                                                                                                                                                                                                                                                       |            |
| -        | NYACK, NY                                                                                                                                                                                                                                                                                                                                             |            |
|          | GSO#10342 – 43                                                                                                                                                                                                                                                                                                                                        |            |